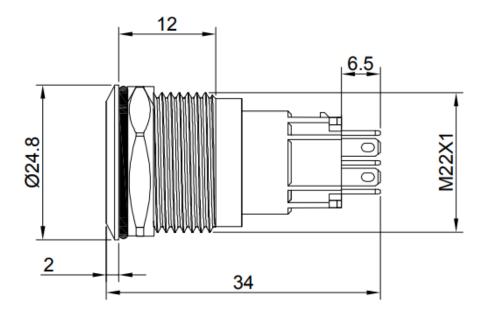

SPB22-FR3-xxx-xxx



| Electrical Proporties | Description                                                      |
|-----------------------|------------------------------------------------------------------|
| Switch rating         | 5A/250VAC                                                        |
| LED                   | Included, common Anode/Cathode                                   |
| LED Color             | Green, Blue, Red, White, Yellow, RGB or a combination of colours |
| LED Voltage           | 3 V – 220 V                                                      |
| LED Current           | 3mA – 20mA                                                       |
| LED Life              | 40.000 hours                                                     |

### **Dimensions**

\*unit: mm



## **Push Button**

SPB22-FR3-xxx-xxx







### **Ordering information**

Ordering can be done via <a href="www.summit-electronics.com">www.summit-electronics.com</a>. Please contact us for more information. Customisation of the product is available on request.

### **Technical support**

For all product questions please contact us via <a href="mailto:info@summit-electronics.com">info@summit-electronics.com</a>

#### Document revision

| Rev    | Date       | changes                 |
|--------|------------|-------------------------|
| V01.00 | 23-12-2024 | First issue of document |