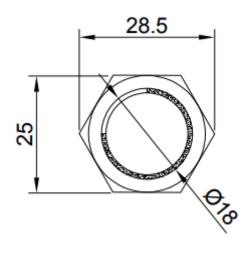

ies | Description                                                      |
|-----------------------|------------------------------------------------------------------|
| Switch rating         | 5A/250VAC                                                        |
| LED                   | Included, common Anode/Cathode                                   |
| LED Color             | Green, Blue, Red, White, Yellow, RGB or a combination of colours |
| LED Voltage           | 3 V – 220 V                                                      |
| LED Current           | 3mA – 20mA                                                       |
| LED Life              | 40.000 hours                                                     |

### **Dimensions**

\*unit: mm



## **Push Button**

SPB22-FR3-xxx-xxx







### **Ordering information**

Ordering can be done via <a href="www.summit-electronics.com">www.summit-electronics.com</a>. Please contact us for more information. Customisation of the product is available on request.

### **Technical support**

For all product questions please contact us via <a href="mailto:info@summit-electronics.com">info@summit-electronics.com</a>

#### Document revision

| Rev    | Date       | changes                 |
|--------|------------|-------------------------|
| V01.00 | 23-12-2024 | First issue of document |