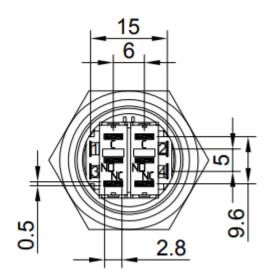

s | Description                                                      |
|-----------------------|------------------------------------------------------------------|
| Switch rating         | 5A/250VAC                                                        |
| LED                   | Included, common Anode/Cathode                                   |
| LED Color             | Green, Blue, Red, White, Yellow, RGB or a combination of colours |
| LED Voltage           | 3 V – 220 V                                                      |
| LED Current           | 3mA – 20mA                                                       |
| LED Life              | 40.000 hours                                                     |

### **Dimensions**

\*unit: mm



## **Push Button**

SPB22-FR3-xxx-xxx







### **Ordering information**

Ordering can be done via <a href="www.summit-electronics.com">www.summit-electronics.com</a>. Please contact us for more information. Customisation of the product is available on request.

### **Technical support**

For all product questions please contact us via <a href="mailto:info@summit-electronics.com">info@summit-electronics.com</a>

#### Document revision

| Rev    | Date       | changes                 |
|--------|------------|-------------------------|
| V01.00 | 23-12-2024 | First issue of document |